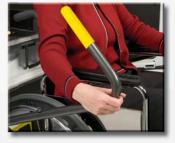

Integrated dual handrails provide added security for wheelchair users and standees

Visual and audible warnings alert both passengers and attendants to unsafe conditions

Hydraulic roll stop engages and locks before the platform leaves the ground