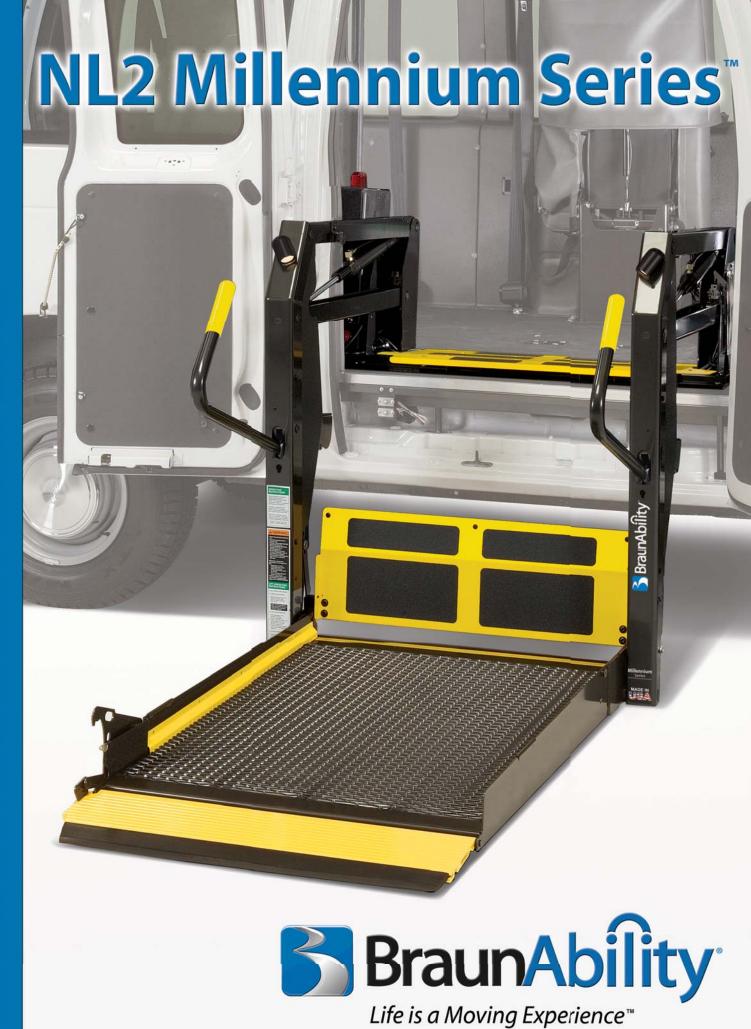

**NL2 Millennium Series** 

- Fully automatic FMVSS 403 compliant lift, operated by an attendant
- Loading position either direction
- Interfaces with OEM interlocks
- Long lasting LED lift mounted lights that are active when vehicle interlocks are engaged and lift power switch is on
- Hand-held control box with illuminated functions
- Locking mechanical Inboard Barrier (IB), powder coated yellow for safety and high visibility, prevents operation if occupied
- Pump design prevents platform folding when occupied, quiet operation & low current draw
- Durable redesigned baseplate reduces lift weight and allows for quicker and easier service of hose/wiring
- Easily installed, step-by-step installation instructions, no peripheral hardware required
- Platform movement prevented during unsafe operation
- Hydraulic outer barrier that will be in the fully up position before the platform leaves the ground, complete with durable rubber nose guard
- Transition areas marked with durable high-gloss yellow powder coating for safety & visibility
- Side or rear door application
- Several platform widths and lengths
- Dual handrails for security and convenience
- Bridging feature permits the wheelchair user to board the lift from sidewalks or inclines
- Floor to ground travel is 42" or 48"
- Lifting capacity is 800 lbs
- Integrated back-up pump
- Equipped with an adjustable anti-rattle feature to avoid unpleasant noise in the vehicle during transit
- Durable high-gloss powder coated finish
- Lift-Tite system stows the lift platform securely while the vehicle is in transit
- Pump module with removable cover offers easy access to all components
- Optional handrail belt