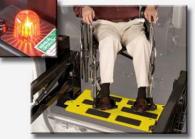

Integrated dual handrails provide added security for wheelchair users and standees

Visual and audible warnings alert both passengers and attendants to unsafe conditions

Hydraulic roll stop engages and locks before the platform leaves the ground